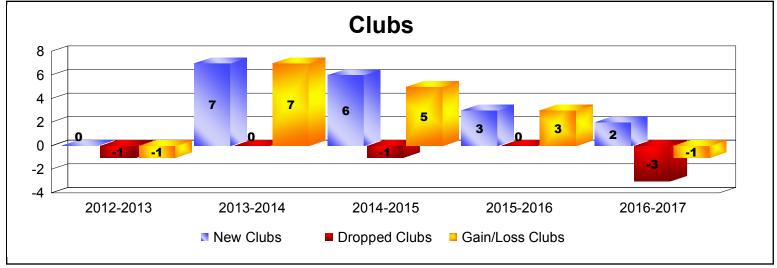

District 355 A

As of June 2017 Cumulative

| Year      | New<br>Clubs | Dropped<br>Clubs | Gain/<br>Loss<br>Clubs | New<br>Members | Charter<br>Members | Reinstate<br>Members | Transfer<br>Members | Total<br>Member<br>Added | Total<br>Members<br>Dropped | Gain/<br>Loss<br>Members |
|-----------|--------------|------------------|------------------------|----------------|--------------------|----------------------|---------------------|--------------------------|-----------------------------|--------------------------|
| 2012-2013 | 0            | -1               | -1                     | 964            | 3                  | 35                   | 16                  | 1018                     | -1254                       | -236                     |
| 2013-2014 | 7            | 0                | 7                      | 986            | 276                | 40                   | 16                  | 1318                     | -1211                       | 107                      |
| 2014-2015 | 6            | -1               | 5                      | 1772           | 238                | 37                   | 28                  | 2075                     | -1008                       | 1067                     |
| 2015-2016 | 3            | 0                | 3                      | 1373           | 135                | 46                   | 21                  | 1575                     | -1685                       | -110                     |
| 2016-2017 | 2            | -3               | -1                     | 1488           | 99                 | 37                   | 34                  | 1658                     | -1727                       | -69                      |
| Average   | 4            | -1               | 3                      | 1317           | 150                | 39                   | 23                  | 1529                     | -1377                       | 152                      |