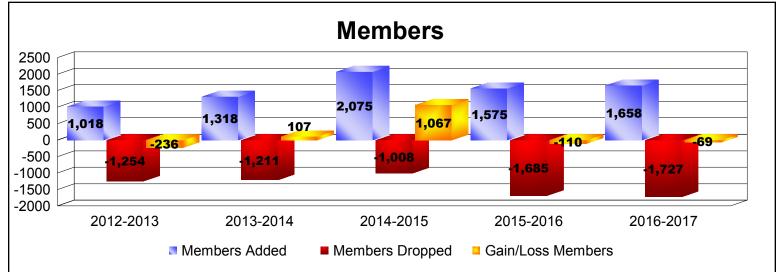

District 355 A

As of June 2017 Cumulative

| Year      | New<br>Clubs | Dropped<br>Clubs | Gain/<br>Loss<br>Clubs | New<br>Members | Charter<br>Members | Reinstate<br>Members | Transfer<br>Members | Total<br>Member<br>Added | Total<br>Members<br>Dropped | Gain/<br>Loss<br>Members |
|-----------|--------------|------------------|------------------------|----------------|--------------------|----------------------|---------------------|--------------------------|-----------------------------|--------------------------|
| 2012-2013 | 0            | -1               | -1                     | 964            | 3                  | 35                   | 16                  | 1018                     | -1254                       | -236                     |
| 2013-2014 | 7            | 0                | 7                      | 986            | 276                | 40                   | 16                  | 1318                     | -1211                       | 107                      |
| 2014-2015 | 6            | -1               | 5                      | 1772           | 238                | 37                   | 28                  | 2075                     | -1008                       | 1067                     |
| 2015-2016 | 3            | 0                | 3                      | 1373           | 135                | 46                   | 21                  | 1575                     | -1685                       | -110                     |
| 2016-2017 | 2            | -3               | -1                     | 1488           | 99                 | 37                   | 34                  | 1658                     | -1727                       | -69                      |
| Average   | 4            | -1               | 3                      | 1317           | 150                | 39                   | 23                  | 1529                     | -1377                       | 152                      |